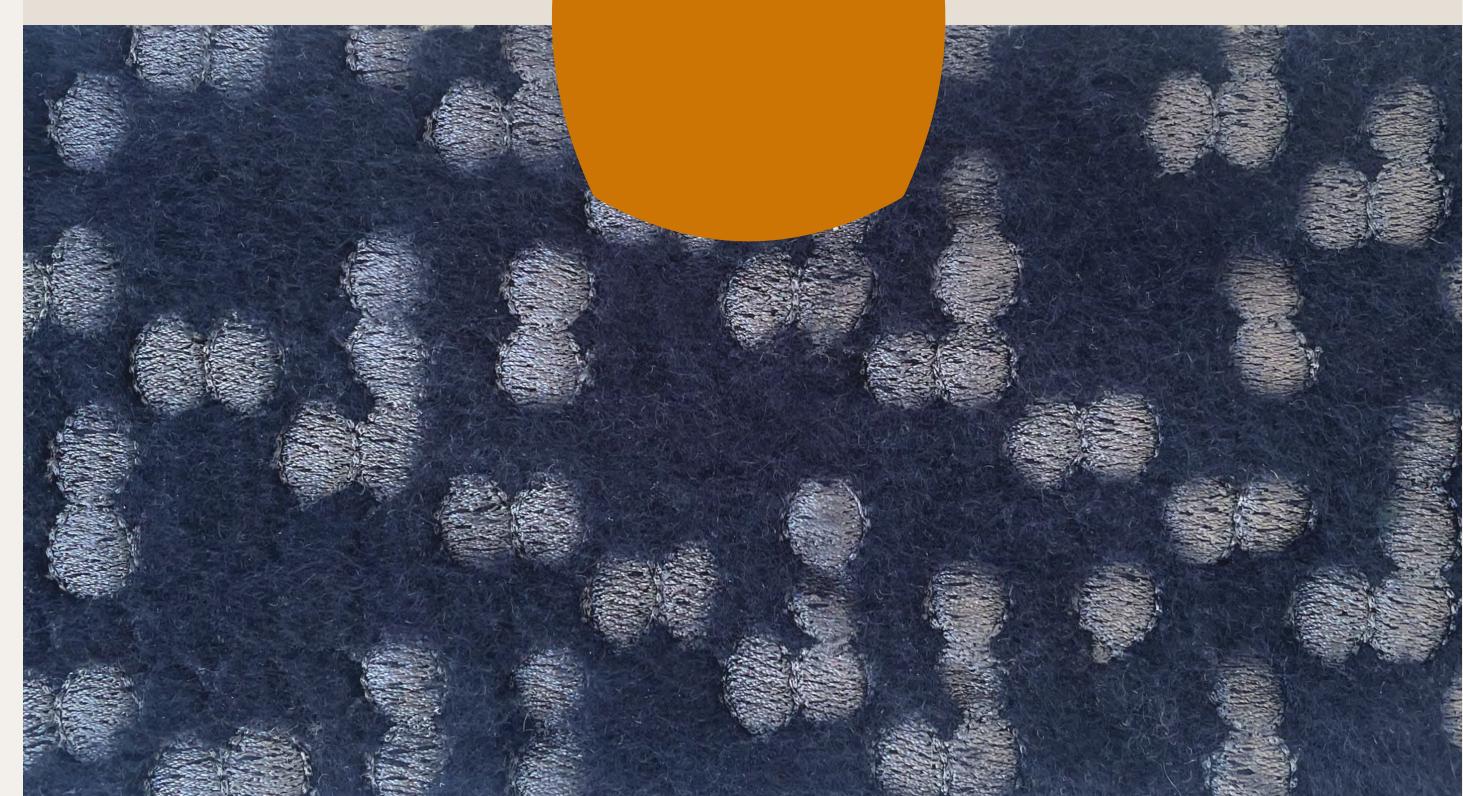

# RECONNECTED. WOOL

Wool is usually mechanically recycled. The fibers recovered in this way are generally of lower quality and must be blended with up to 60% virgin fibers to compensate.

#### **OUR RECONNECTED. WOOLS ARE SORTED BY COLOUR AND TYPE OF FIBRE, BUT NOT SHREDDED IN ORDER TO BE RE-SPUN AND SHOW A** MUCH HIGHER QUALITY THAN CONVENTIONAL RECYCLED WOOL.

FEEDSTOCK

Made from minimum 95% used post consumer wool/cashmere garments.