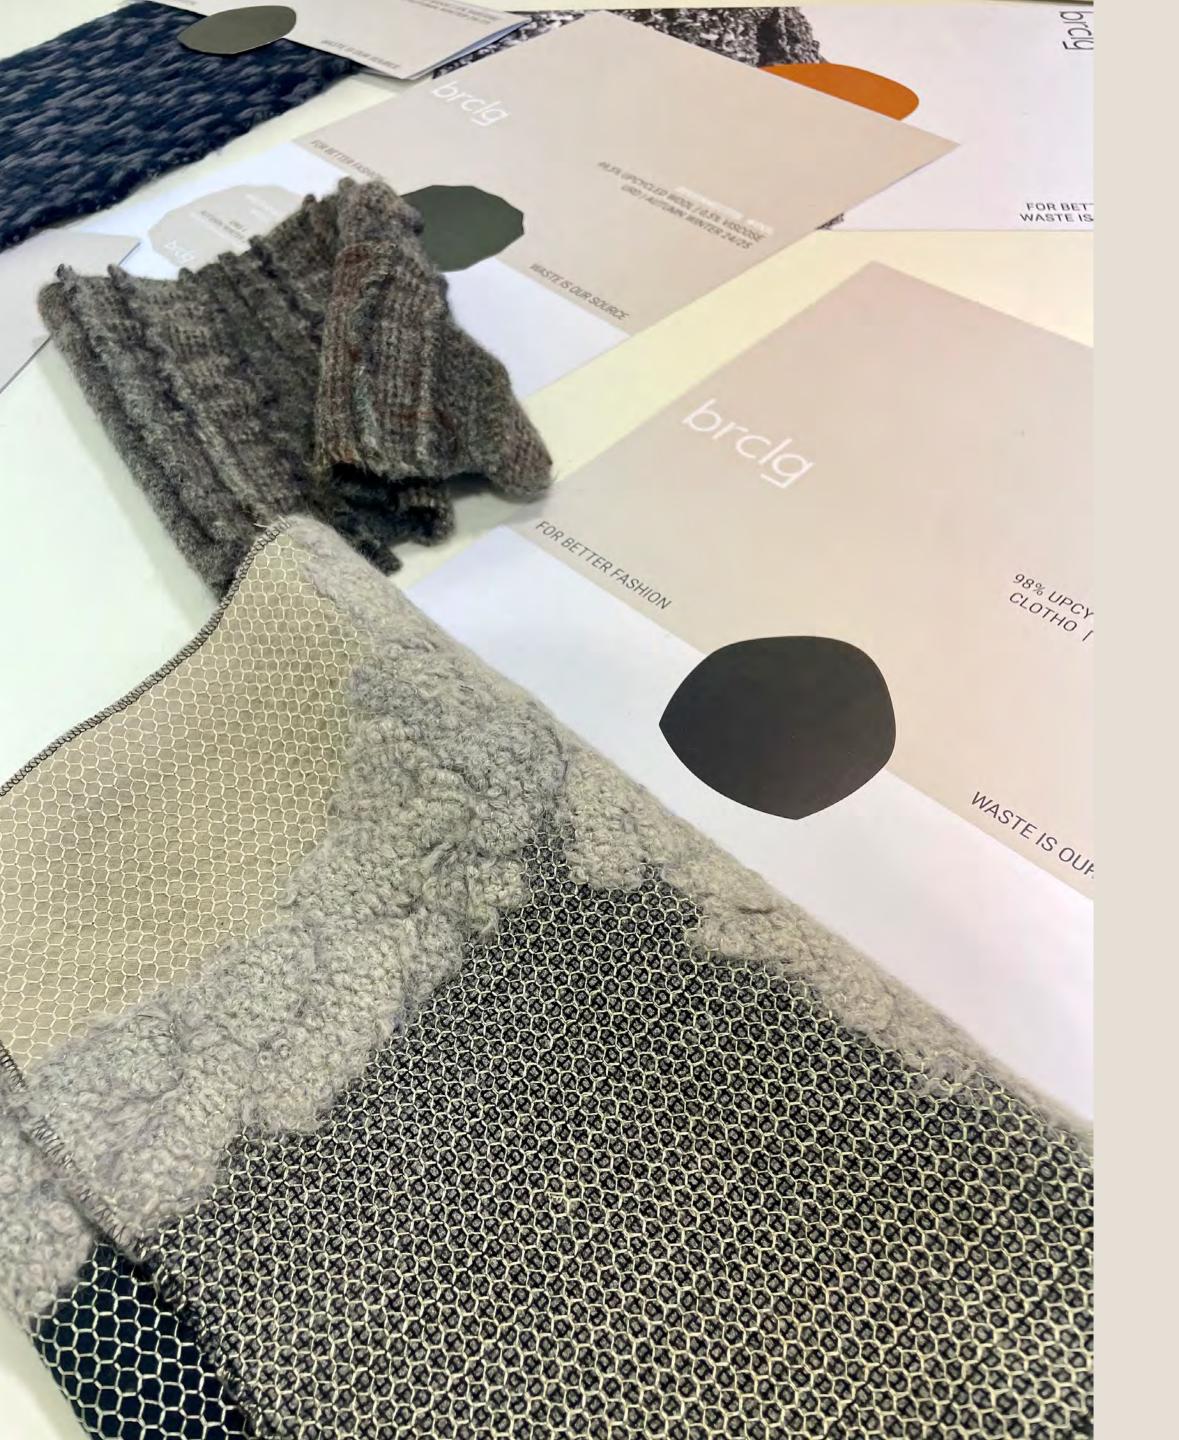

#### **RECONNECTED. WOOL** 95% POST CONSUMER UPCYCLED WOOL | 5% VISCOSE CLOTHO I | AUTUMN.WINTER 24/25

#### WASTE IS OUR SOURCE

#### **OUR RECONNECTED. WOOLS ARE SORTED BY COLOUR AND TYPE OF FIBRE, BUT NOT SHREDDED IN ORDER TO BE RE-SPUN AND SHOW A** MUCH HIGHER QUALITY THAN CONVENTIONAL RECYCLED WOOL.

FEEDSTOCK

Made from minimum 95% used post consumer wool/cashmere garments.

#### **STANDARD LINE CLOTHO** HIGH-END HAND-FEEL QUALITY

Please note that our colors are created by the color sorting of the old textiles and are not dyed. This creates an unique melange optic. On request we also offer our Standard Line CLOTHO from IVN BEST certified 100% wool production offcuts. From production offcuts we can guarantee you always the exact same color depth.

MATERIAL: 95% - 99,5% post consumer wool/cashmere, 0,5% - 5% viscose or on request from IVN BEST certified 100% wool production offcuts **THICKNESS:** 2.0 mm - 5.0 mm

Swatch-book price is EUR 25.00 + shipping. Please place your order here.