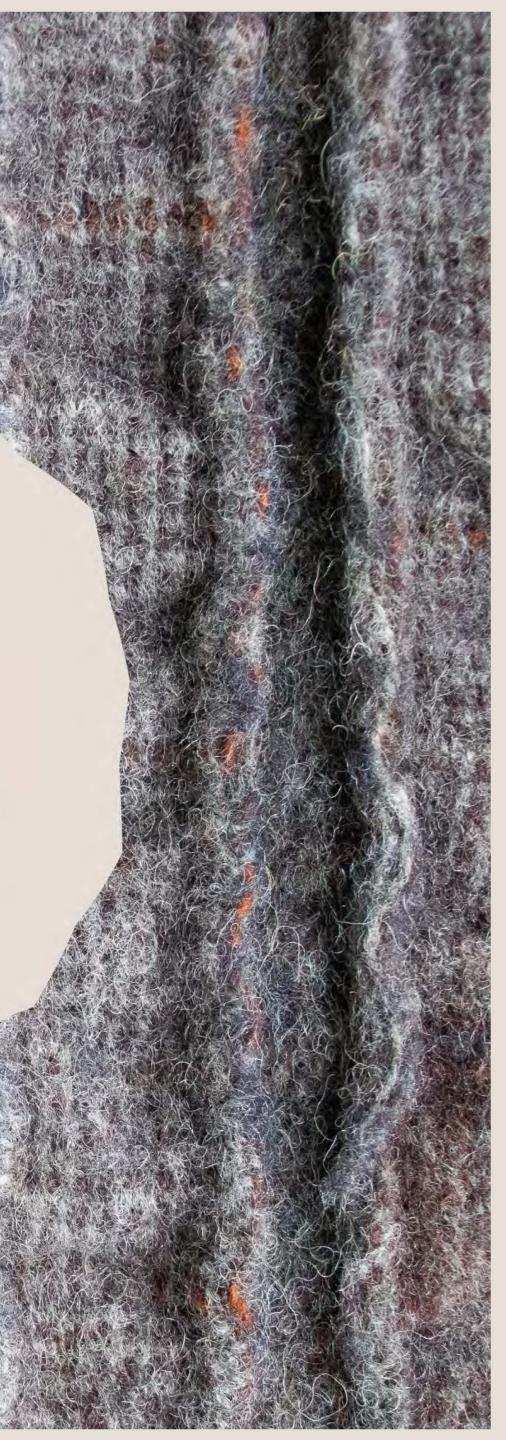

#### RECONNECTED. WOOL

#### URD I AUTUMN/WINTER 24/25

Pure post consumer recycled.

COLOR: CUSTOMIZED COLOR MIX APPLICATION: SWEATERS