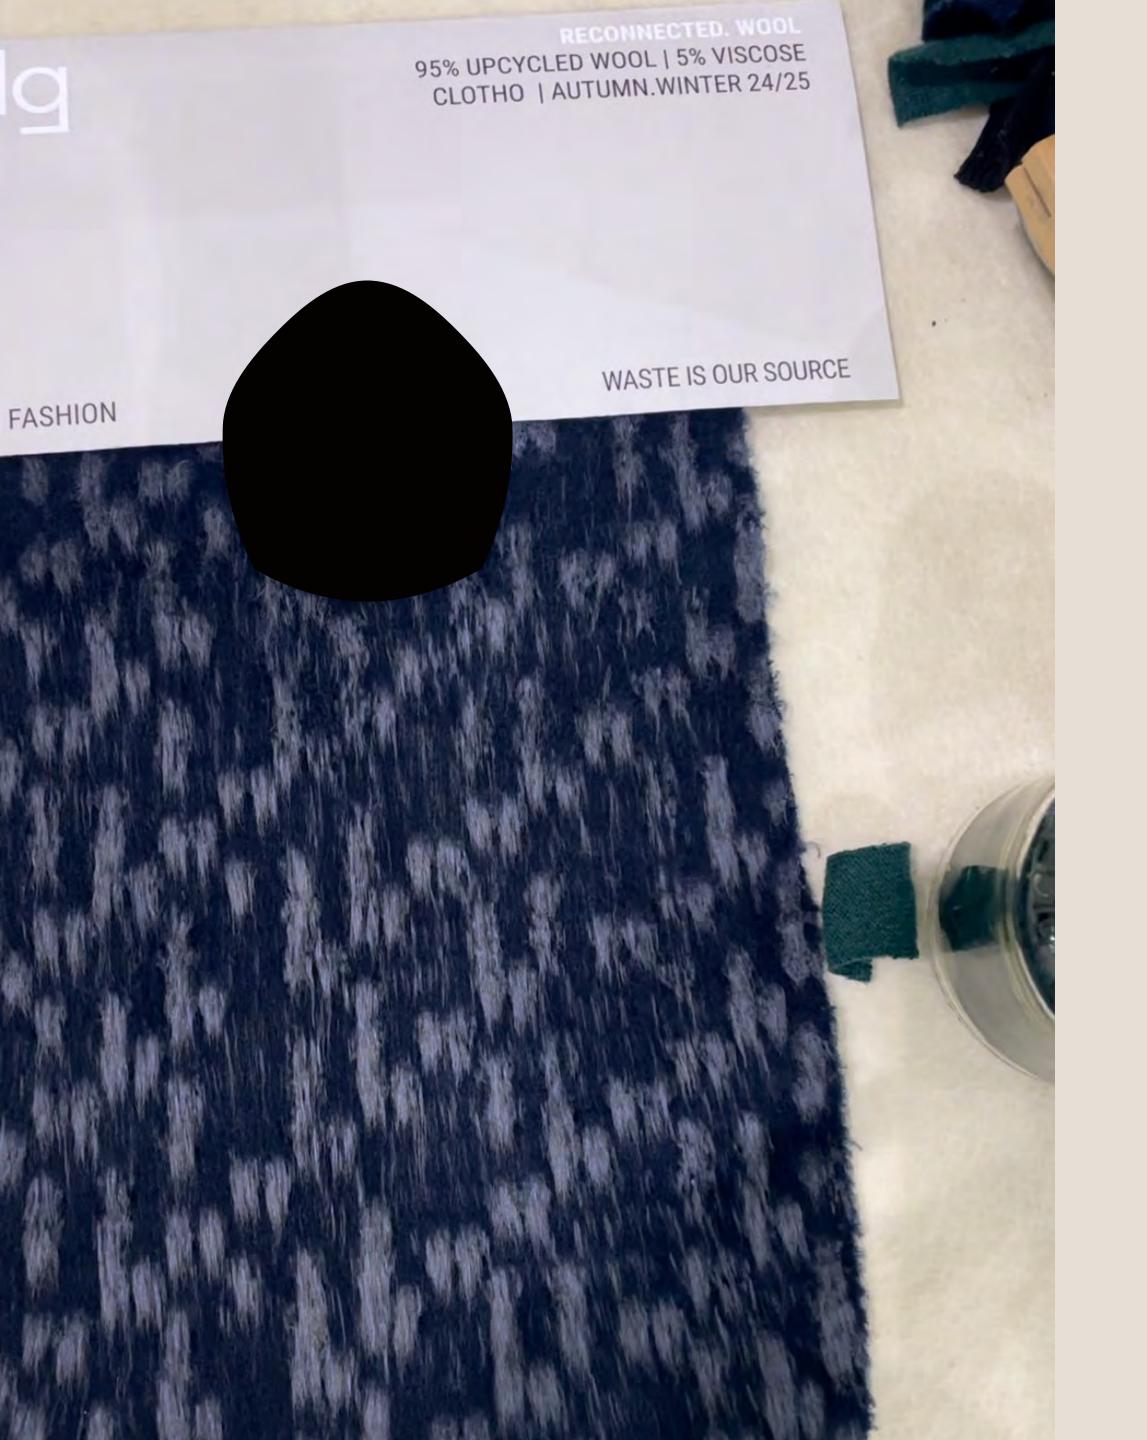

#### **RECONNECTED. WOOL** 95% POST CONSUMER UPCYCLED WOOL | 5% VISCOSE CLOTHO I | AUTUMN.WINTER 24/25

#### WASTE IS OUR SOURCE

#### **OUR RECONNECTED. WOOLS ARE SORTED BY COLOUR AND TYPE OF FIBRE, BUT NOT SHREDDED IN ORDER TO BE RE-SPUN AND SHOW A** MUCH HIGHER QUALITY THAN CONVENTIONAL RECYCLED WOOL.

FEEDSTOCK

Made from minimum 95% used post consumer wool/cashmere garments.