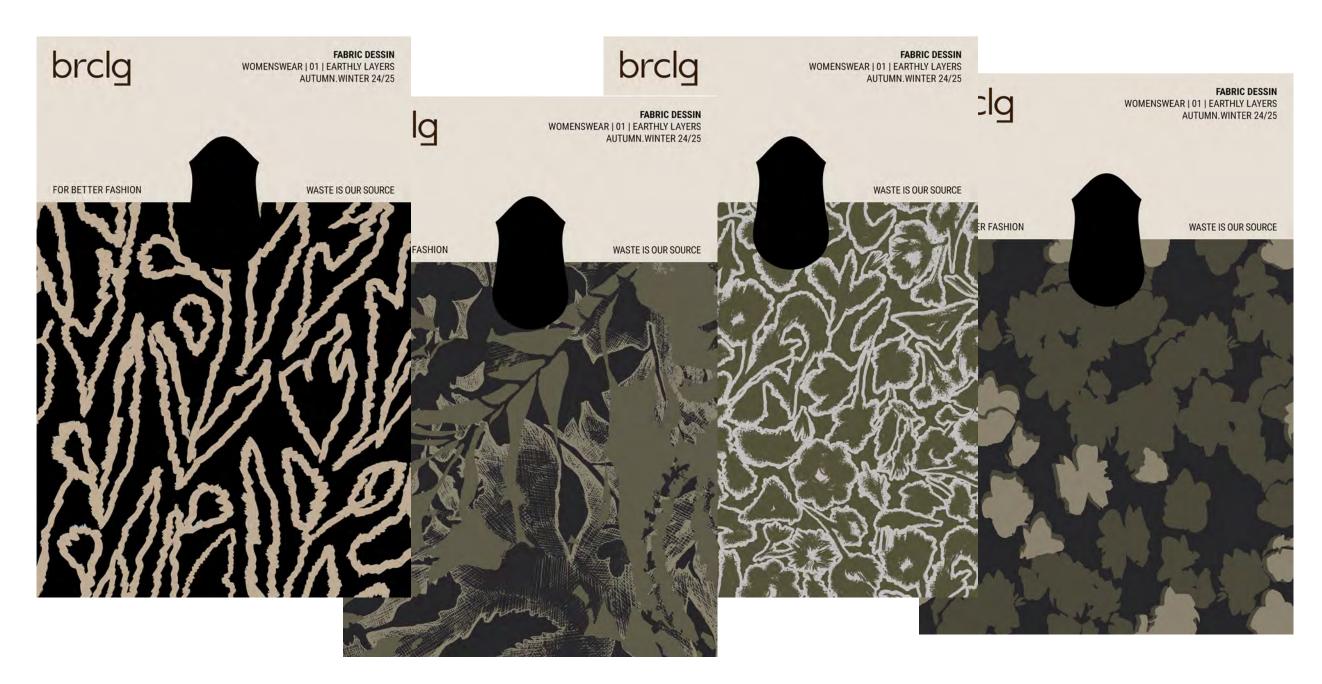

# EARTHLY LAYERS **STORY 01 | WOMENSWEAR | MENSWEAR | AUTUMN.WINTER 24/25**

Our EARTHLY LAYERS dessins as customized RECONNECTED. wool fabrics, along with felted surface, perfect for woolen separates which embody the essence of nature's elegance while wrapping in a cocoon of softness and style.

> Embrace sustainability with our unique fabric designs in soft, muted camouflages, perfect pairing with layered looks that evoke a sense of tranquillity and harmony.

# EARTHLY LAYERS