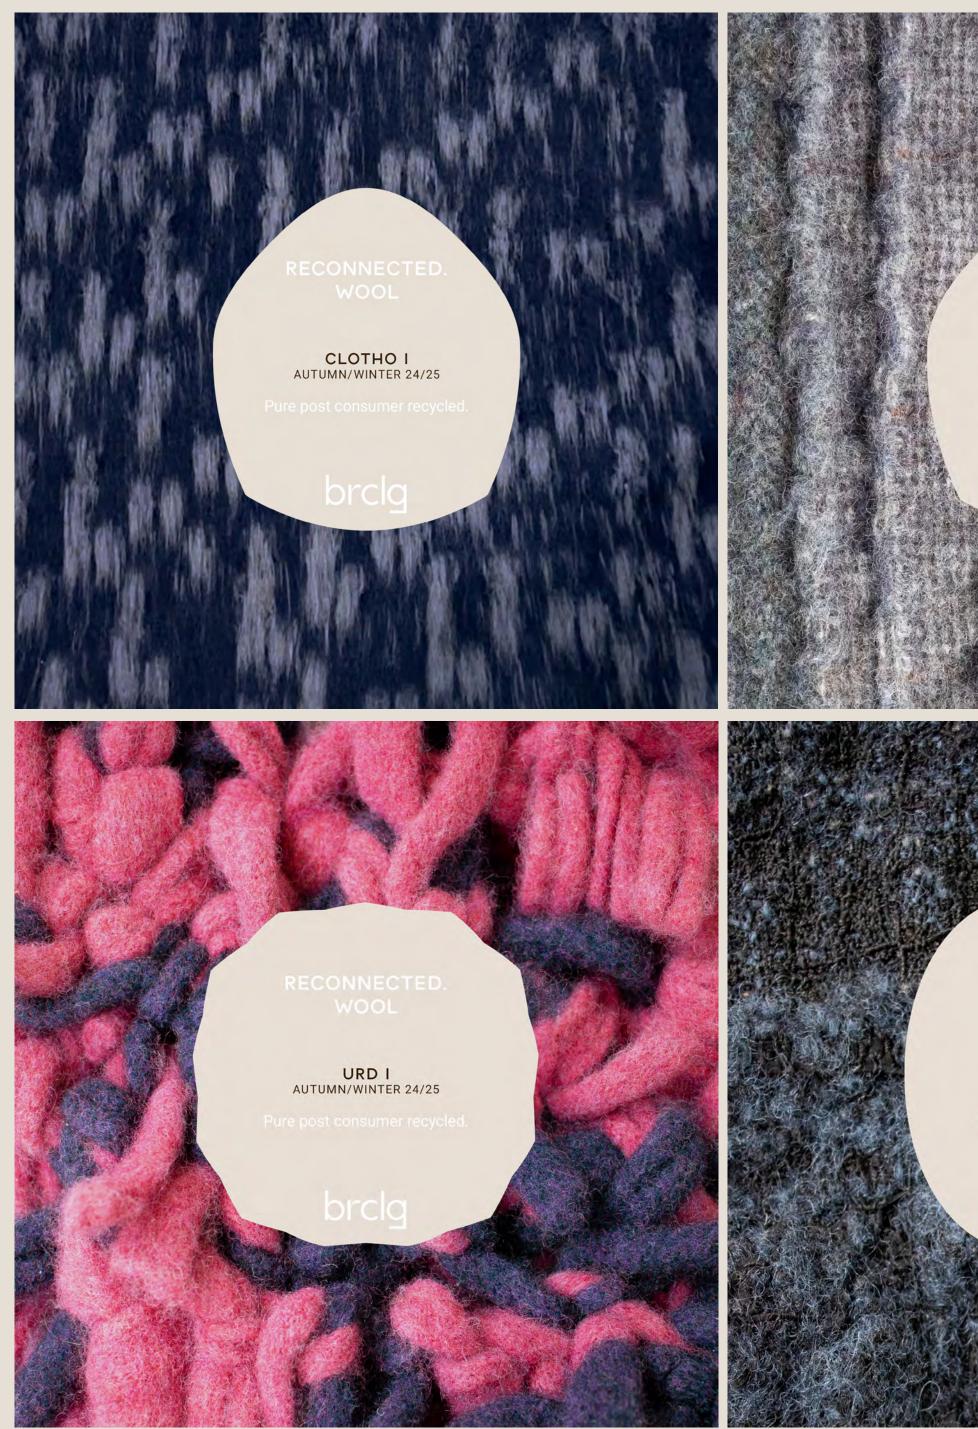

#### **RECONNECTED. WOOL** 95% POST CONSUMER UPCYCLED WOOL | 5% VISCOSE CLOTHO I | AUTUMN.WINTER 24/25

#### CLOTHO I AUTUMN/WINTER 24/25

#### URD I AUTUMN/WINTER 24/25

Pure post consumer recycled.

COLOR: CUSTOMIZED COLOR MIX APPLICATION: SWEATERS

#### URD III AUTUMN/WINTER 24/25

Pure post consumer recycled.

COLOR: GREY & BROWN MIX APPLICATION: JACKETS/OUTEWEAR

brclg