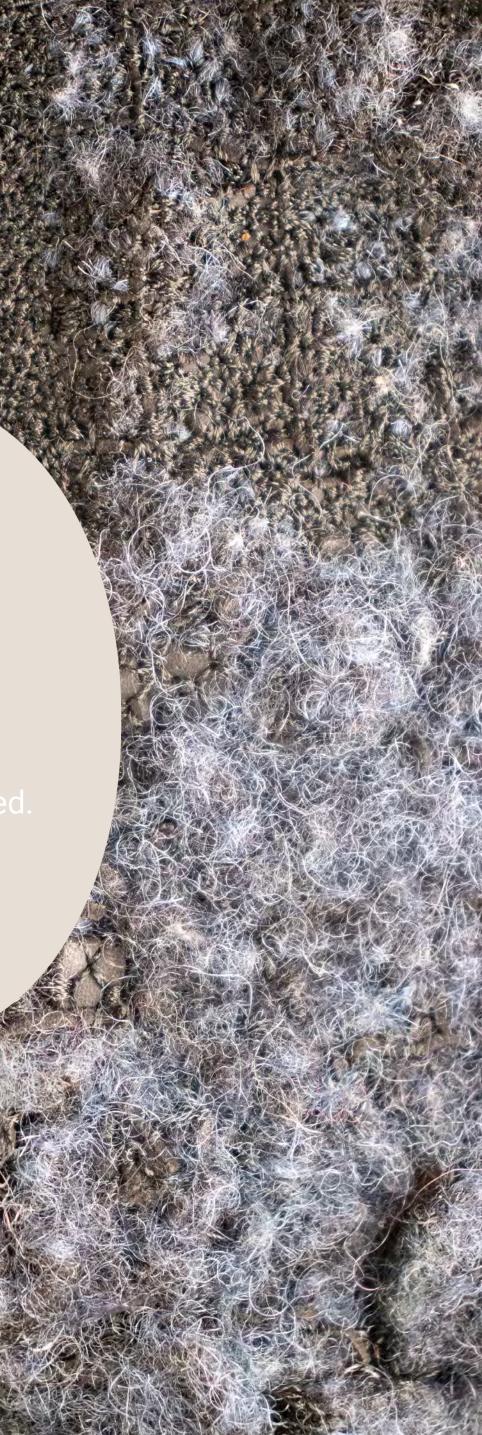

# RECONNECTED. WOOL

Wool is usually mechanically recycled. The fibers recovered in this way are generally of lower quality and must be blended with up to 60% virgin fibers to compensate.

#### **OUR RECONNECTED. WOOLS ARE SORTED BY COLOUR AND TYPE OF FIBRE, BUT NOT SHREDDED IN ORDER TO BE RE-SPUN AND SHOW A** MUCH HIGHER QUALITY THAN CONVENTIONAL RECYCLED WOOL.

FEEDSTOCK

Made from minimum 95% used post consumer wool/cashmere garments.