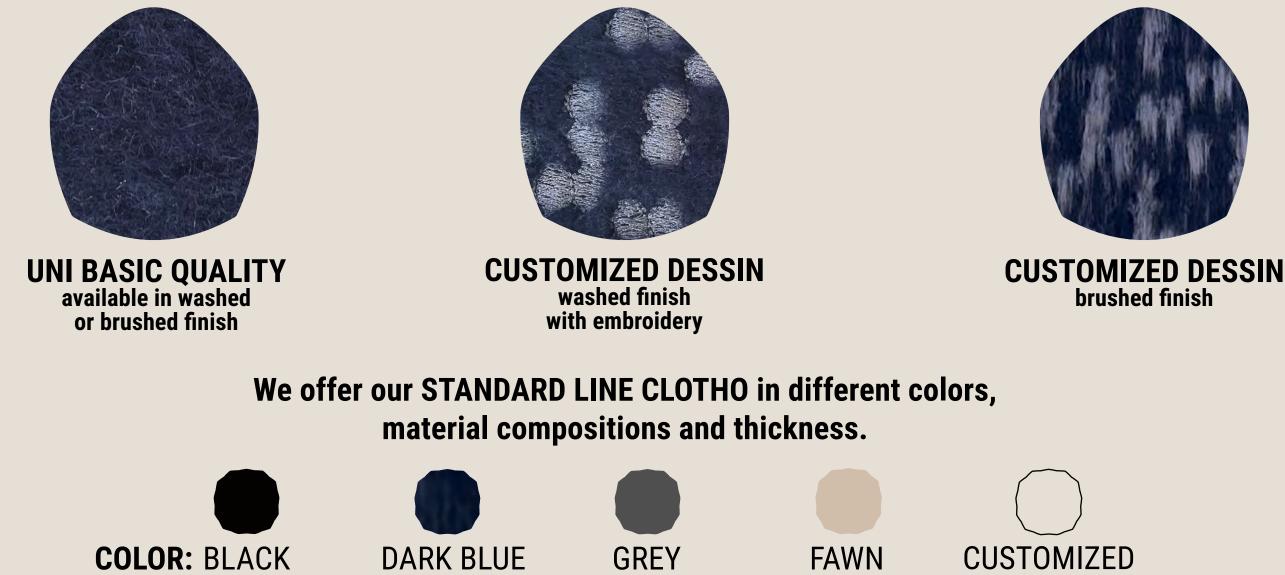

#### **STANDARD LINE CLOTHO** HIGH-END HAND-FEEL QUALITY

Please note that our colors are created by the color sorting of the old textiles and are not dyed. This creates an unique melange optic. On request we also offer our Standard Line CLOTHO from IVN BEST certified 100% wool production offcuts. From production offcuts we can guarantee you always the exact same color depth.

MATERIAL: 95% - 99,5% post consumer wool/cashmere, 0,5% - 5% viscose or on request from IVN BEST certified 100% wool production offcuts **THICKNESS:** 2.0 mm - 5.0 mm

Swatch-book price is EUR 25.00 + shipping. Please place your order here.