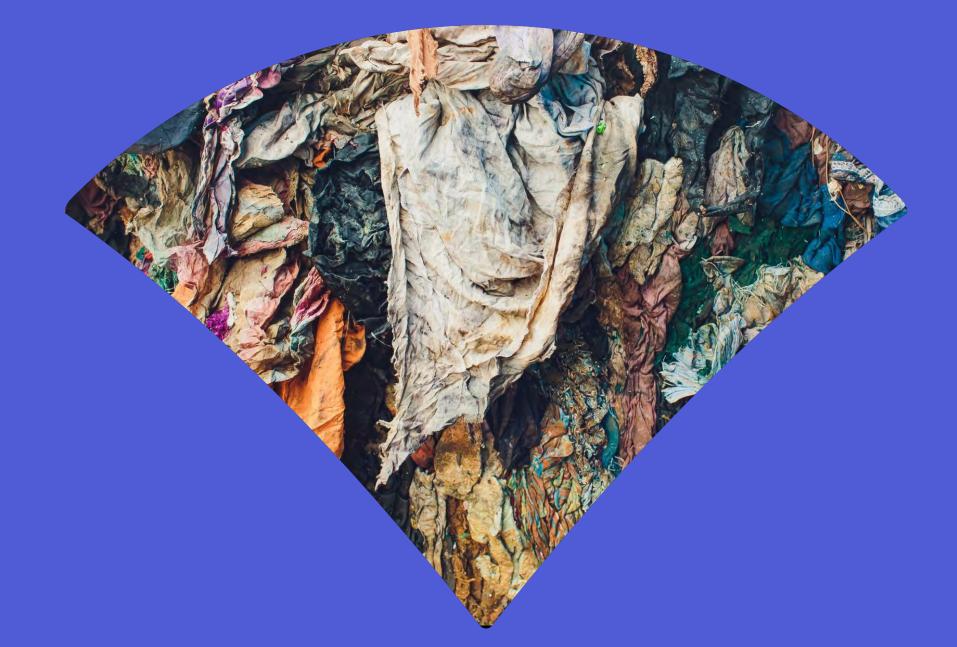

# RECONNECTED. WOOL

Wool is usually mechanically recycled. The fibers recovered in this way are generally of lower quality and must be blended with up to 60% virgin fibers to compensate.

#### **OUR RECONNECTED. WOOLS ARE SORTED BY COLOUR AND TYPE OF FIBRE, BUT NOT SHREDDED IN ORDER TO BE RE-SPUN AND SHOW A** MUCH HIGHER QUALITY THAN CONVENTIONAL RECYCLED WOOL.

FEEDSTOCK

Made from minimum 95% used post consumer wool/cashmere garments.

#### FEEDSTOCK

Post consumer waste from textile sorting/recycling companies (EU). Production offcuts from 100% wool (IVN Best certified) from Germany.

We don't just focus on recycling, but have a broader vision for a circular fashion future. We firmly believe that by combining cutting-edge technology with eco-design strategies, we can reshape the way the fashion industry works.