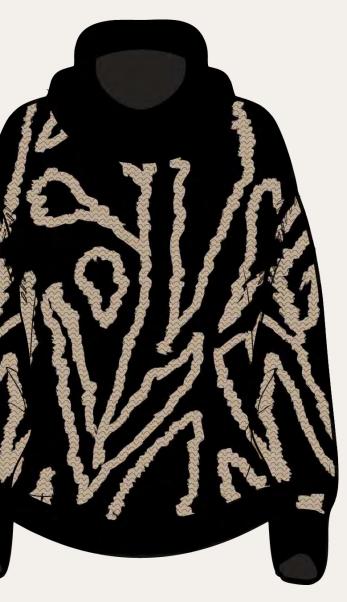

# EARTHLY LAYERS **STORY 01 | WOMENSWEAR | MENSWEAR | AUTUMN.WINTER 24/25**

Our EARTHLY LAYERS dessins as customized RECONNECTED. wool fabrics, along with felted surface, perfect for woolen separates which embody the essence of nature's elegance while wrapping in a cocoon of softness and style.

#### **FABRIC DESSIN** MENSWEAR | 01 | EARTHLY LAYERS AUTUMN.WINTER 24/25